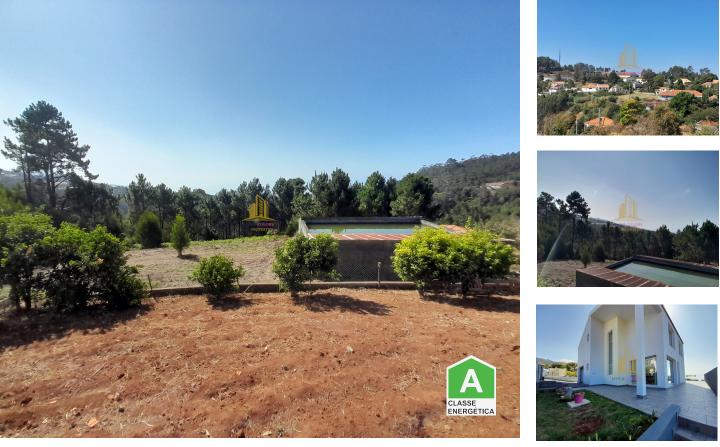

What if we told you that you can live surrounded by the tranquility of nature, in a modern house, and still have your own cultivated land with fruit trees? This is the ideal place for those looking for quality of life and harmony with the land.

<sup>1</sup> (Call to national fixed network) | <sup>2</sup> (Call to national mobile network)

Scan the QR code to view the property

In Prazeres, Calheta, the tranquility of the countryside meets the modernity and comfort of a luxury home.

□ Farmland – The land in front of the house allows you to grow your own food and enjoy a green space with fruit trees.

Efficiency and sustainability – Modern equipment, such as heat pumps and high-end appliances, which ensure comfort without harming the environment.

Where is this house located?

In the heart of nature – A true refuge, where peace and tranquility reign.

10 minutes from Calheta Beach – A few minutes from the beach, ideal for those who love to be close to the sea.

• Views: Sea views, Countryside views, Mountain views, Pool view, Village view, Urbanization view, Garden view

- Double glazing
- Pantry
- Central location
- Sealed land area
- Uninterrupted views
- Solar orientation: North, South, East, West
- Balcony